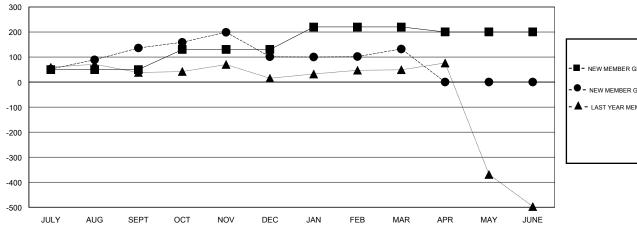

### GOALS AND ACTUAL MEMBERS CUMULATIVE

| -■- NEW MEMBER GROWTH NET GOAL    |  |  |  |  |  |  |
|-----------------------------------|--|--|--|--|--|--|
| - ● - NEW MEMBER GROWTH ACTUAL    |  |  |  |  |  |  |
| - ▲ - LAST YEAR MEMBERSHIP ACTUAL |  |  |  |  |  |  |
|                                   |  |  |  |  |  |  |
|                                   |  |  |  |  |  |  |

## **LOCATION REP OF BANGLADESH**

**GMT CA** 

|               | Club          | s           |               | Members               |                                                                |                                                              |                                                    |
|---------------|---------------|-------------|---------------|-----------------------|----------------------------------------------------------------|--------------------------------------------------------------|----------------------------------------------------|
|               | RESULTS FOR   | R 2016-2017 |               | RESULTS FOR 2016-2017 |                                                                |                                                              |                                                    |
| QUARTER       | NEW CLUB GOAL | NEW CLUBS   | DROPPED CLUBS | QUARTER               | NEW MEMBER GROWTH<br>NET GOAL (not reinstated<br>or transfers) | NEW MEMBER<br>GROWTH ACTUAL (not<br>reinstated or transfers) | DROPPED<br>MEMBERS ACTUAL<br>(including transfers) |
| JULY/AUG/SEPT | 1             | 1           | 0             | JULY/AUG/SEPT         | 50                                                             | 202                                                          | 66                                                 |
| OCT/NOV/DEC   | 2             | 1           | 2             | OCT/NOV/DEC           | 80                                                             | 129                                                          | 164                                                |
| JAN/FEB/MAR   | 3             | 2           | 0             | JAN/FEB/MAR           | 90                                                             | 65                                                           | 34                                                 |
| APR/MAY/JUNE  | 0             | 0           | 0             | APR/MAY/JUNE          | -20                                                            | 0                                                            | 0                                                  |