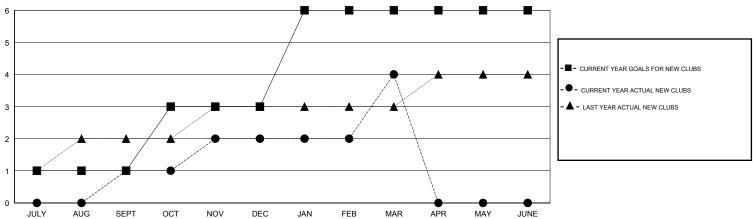

### GOALS AND ACTUAL NEW CLUBS CUMULATIVE

## **LOCATION REP OF BANGLADESH**

**GMT CA** 

|               | Club          | s           |               | Members               |                                                                |                                                              |                                                    |
|---------------|---------------|-------------|---------------|-----------------------|----------------------------------------------------------------|--------------------------------------------------------------|----------------------------------------------------|
|               | RESULTS FOR   | R 2016-2017 |               | RESULTS FOR 2016-2017 |                                                                |                                                              |                                                    |
| QUARTER       | NEW CLUB GOAL | NEW CLUBS   | DROPPED CLUBS | QUARTER               | NEW MEMBER GROWTH<br>NET GOAL (not reinstated<br>or transfers) | NEW MEMBER<br>GROWTH ACTUAL (not<br>reinstated or transfers) | DROPPED<br>MEMBERS ACTUAL<br>(including transfers) |
| JULY/AUG/SEPT | 1             | 1           | 0             | JULY/AUG/SEPT         | 50                                                             | 202                                                          | 66                                                 |
| OCT/NOV/DEC   | 2             | 1           | 2             | OCT/NOV/DEC           | 80                                                             | 129                                                          | 164                                                |
| JAN/FEB/MAR   | 3             | 2           | 0             | JAN/FEB/MAR           | 90                                                             | 65                                                           | 34                                                 |
| APR/MAY/JUNE  | 0             | 0           | 0             | APR/MAY/JUNE          | -20                                                            | 0                                                            | 0                                                  |